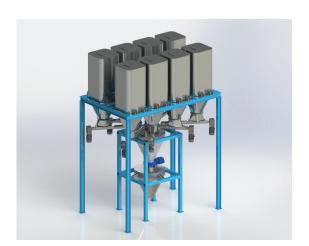

## **PREMIX AND MICRO DOSING UNIT**

## PREMIX AND MICRO DOSING UNIT

Weighing system consists of a steel construction. It has a powder absorption feature for eliminating dust coming out of the silos.

The screws that are used for dosing have a diameter of 100mm. There is a pneumatic slide on the output to prevent the products from flowing. It has a flexible design with the dosage scales. The sensitive weighing system in the dosing scales transports the product with pneumatic butterfly valves to the mixer.

## **AREAS OF USAGE**

Used for dosing premix, vitamins and minerals.

| MODEL | TYPE OF THE SILO | VOLUME | HEIGHT |
|-------|------------------|--------|--------|
| MDS   | Ø 550mm          | 250lt  | 1200mm |
| MDS   | Ø 800mm          | 500lt  | 1200mm |
| MDS   | Ø 1100mm         | 1000lt | 1750mm |
| MDS   | 800x1000mm       | 1000lt | 2000mm |
| MDS   | 1000x1000mm      | 2000lt | 2500mm |
| MDS   | 1000x1200mm      | 6000lt | 4000mm |