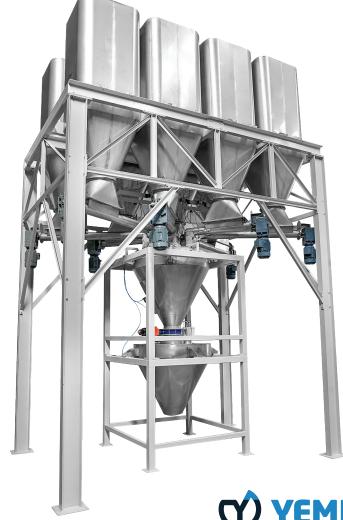

## **PREMIX AND MICRO DOSING UNIT**

## PREMIX AND MICRO DOSING UNIT

Weighing system consists of a steel construction. It has a powder absorption feature for eliminating dust coming out of the silos.

The screws that are used for dosing have a diameter of 100mm. There is a pneumatic slide on the output to prevent the products from flowing. It has a flexible design with the dosage scales. The sensitive weighing system in the dosing scales transports the product with pneumatic butterfly valves to the mixer.

## **AREAS OF USAGE**

Used for dosing premix, vitamins and minerals.

| MODEL | TYPE OF THE SILO | VOLUME | HEIGHT |
|-------|------------------|--------|--------|
| MDS   | Ø 550mm          | 250lt  | 1200mm |
| MDS   | Ø 800mm          | 500lt  | 1200mm |
| MDS   | Ø 1100mm         | 1000lt | 1750mm |
| MDS   | 800x1000mm       | 1000lt | 2000mm |
| MDS   | 1000x1000mm      | 2000lt | 2500mm |
| MDS   | 1000x1200mm      | 6000lt | 4000mm |